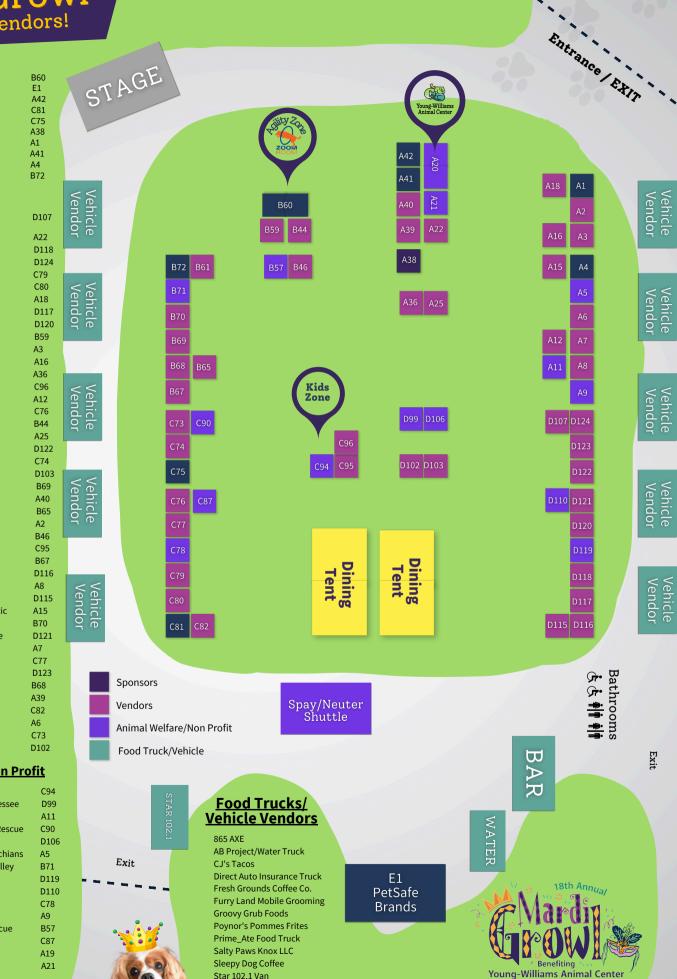

## Mardi Growl Visit our vendors!

## <u>Sponsors</u>

| Zoom Room Hardin Valley<br>PetSafe Brands |
|-------------------------------------------|
| Star 102.1                                |
| River Dog Bakery                          |
| Off Leash K9 Training                     |
| TVA Federal Credit Union                  |
| 865Life                                   |
| Direct Auto Insurance                     |
| The Dog Stop Knoxville                    |
| Pet Supplies Plus                         |

## <u>Vendors</u>

Animal Wellness and **Rehabilitation Center** Banfield Pet Hospital Barkside Lodge Best Buddy Dog Treats **Cantrell Fence & Stain Central Veterinary Hospital** Dawgy Suds Dog Training Elite of Knoxville Doggy Style Dog Care Doodycalls of East Tennessee **Embassy Veterinary Center** Fully Loaded Canines Hardin Valley Animal Hospital **Imagination Events** K and M Collars Kitchen Sales Inc Lap of Love Veterinary Hospice Local Yokel Mansour Hasan State Farm Match Pet Brands Monster Tree Service My Pets Wellness Nashville Collar Co North Star K9 Training Nothing Bundt Cakes **Ole Tenn Outfitters** Party WOW Parties **PAWZ Dog Services** Pest & Mosquito Authority PetWellClinic **Rainbow Ruff Creations Redeem Health and Chiropractic Renee's Baked Delights** Renewal By Andersen-Knoxville Rescue Roofing and Exteriors Roxie Doodle Sit Means Sit Dog Training Stephanie Richer Photography The Bark Knoxville The Dog Wizard The Glass Mavens Tim's Fencing Yappy Hour Knox LLC

## Animal Welfare/Non Profit

| Childs Play Area/Zone                   | C94 |
|-----------------------------------------|-----|
| ACKCS Rescue Trust East Tennessee       | D99 |
| Authors Guild of Tennessee              | A11 |
| Fighting for the Bullys Pit Bull Rescue | C90 |
| Girl Scout Silver Award                 | D10 |
| Girl Scouts of Southern Appalachians    | A5  |
| Humane Society, Tennessee Valley        | B71 |
| McNabb Center                           | D11 |
| Smoky Mountain Dock Dogs                | D11 |
| St. John's Episcopal Cathedral          | C78 |
| Sweetwater Valley Dog Rescue            | A9  |
| Volunteer State Doberman Rescue         | B57 |
| Wolf Paws                               | C87 |
| YWAC Main Tent and Info Tent            | A19 |
| YWAC Volunteer Tent                     | A21 |
|                                         |     |

The Wag Social

presented by ZOOM ROOM

\*Map is not to size and subject to change